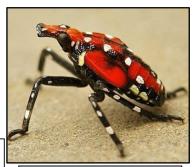

#### **Adult**

Adult Spotted Lanternfly. Photo credit: Pennsylvania Department of Agriculture