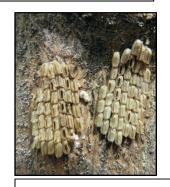

# **Egg Masses**

Spotted Lanternfly Unhatched Egg Mass. Photo credit: E. Swackhamer Penn State, Bugwood.org

Spotted Lanternfly Egg Mass. Photo credit: K. R. Law, USDA APHIS PPQ, Bugwood.org