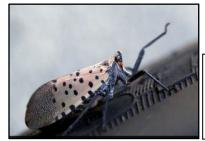

#### **Adult**

Adult Spotted Lanternfly. Photo credit: Pennsylvania Department of Agriculture